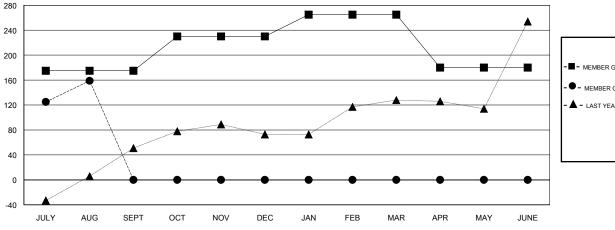

## GOALS AND ACTUAL MEMBERS CUMULATIVE

| -■- MEMBER GROWTH NET GOAL        |  |
|-----------------------------------|--|
| - ● - MEMBER GROWTH ACTUAL        |  |
| - ▲ - LAST YEAR MEMBERSHIP ACTUAL |  |
|                                   |  |
|                                   |  |
|                                   |  |