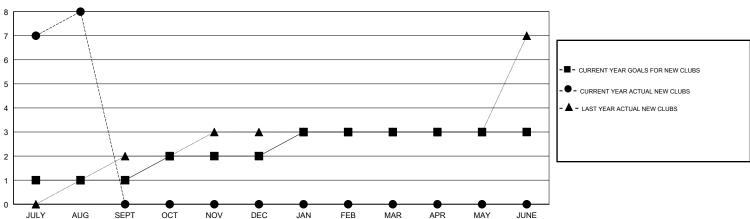

## MONTHLY MEMBERSHIP PROGRESS REPORT

District 318 B

Results as of: 08/31/2017

## GMT: N S SANKAR LOCATION INDIA GMT CA



## GOALS AND ACTUAL NEW CLUBS CUMULATIVE



## GOALS AND ACTUAL MEMBERS CUMULATIVE



| -■- MEMBER GROWTH NET GOAL        |  |
|-----------------------------------|--|
| - ● - MEMBER GROWTH ACTUAL        |  |
| - ▲ - LAST YEAR MEMBERSHIP ACTUAL |  |
|                                   |  |
|                                   |  |
|                                   |  |

| DROPPED CLUBS: 1 |    |
|------------------|----|
| DROPPED MEMBERS  |    |
| DECEASED         | 3  |
| CLUB CANCELLED   | 12 |
| OTHER            | 81 |
| TOTAL            | 96 |

| 19 CLUBS OF 119 ADDED 1 OR MORE<br>NEW MEMBERS | GENDER DIST  MALE  FEMALE  Women Percentag | 3,374 (91.02%)<br>333 (8.98%)<br>ge Fiscal Year Goal: 10% |     |
|------------------------------------------------|--------------------------------------------|----------------------------