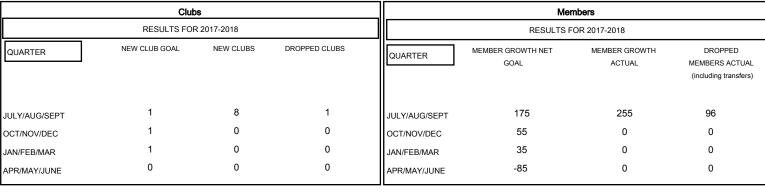

| DROPPED CLUBS: 1 |    |
|------------------|----|
| DROPPED MEMBERS  |    |
| DECEASED         | 3  |
| CLUB CANCELLED   | 12 |
| OTHER            | 81 |
| TOTAL            | 96 |

| 19 CLUBS OF 119 ADDED 1 OR MORE<br>NEW MEMBERS | GENDER DIST  MALE  FEMALE  Women Percentag | 3,374 (91.02%)<br>333 (8.98%)<br>ge Fiscal Year Goal: 10% |     |
|------------------------------------------------|--------------------------------------------|-----------------------------------------------------------|-----|
| CLICK HERE FOR CUMULATIVE MEMBERSHIP DATA      | TOTAL FAMILY UNIT                          | Γ MEMBERS                                                 | 473 |
|                                                | FAMILY MEMBERS F                           | PAYING HALF                                               | 250 |